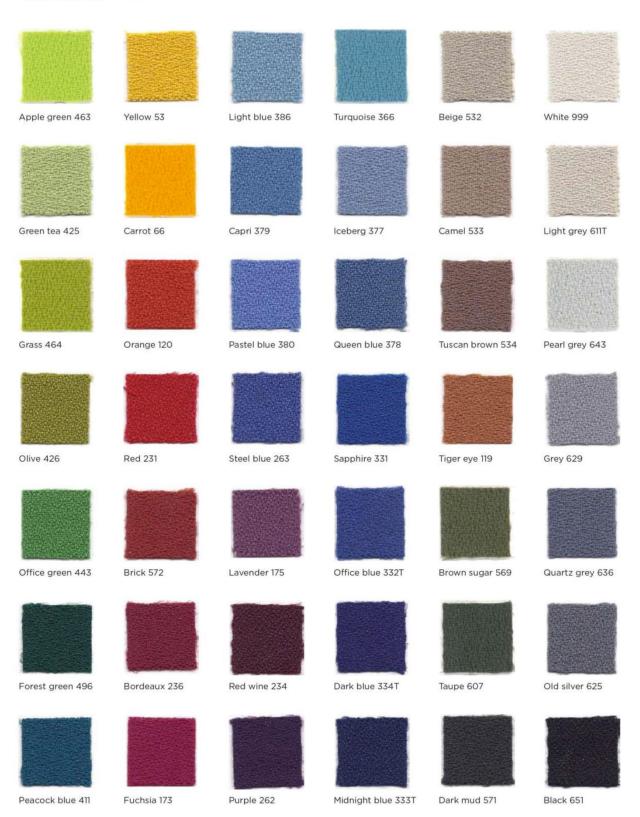

#### **PANEL COMPOSITION:**

• Soul: sound absorbing material made of 100% recycled material, polyester fibers

Reaction to fire: B-s2, d0

Smoke class: F1

Certificate: Oekotex

• Finishes:

• Trevira CS - 100% polyester Reaction to fire: Class 1

Certificate: Oekotex

• Tweed - 75% wool, 25% polyamide

Reaction to fire: Class 1