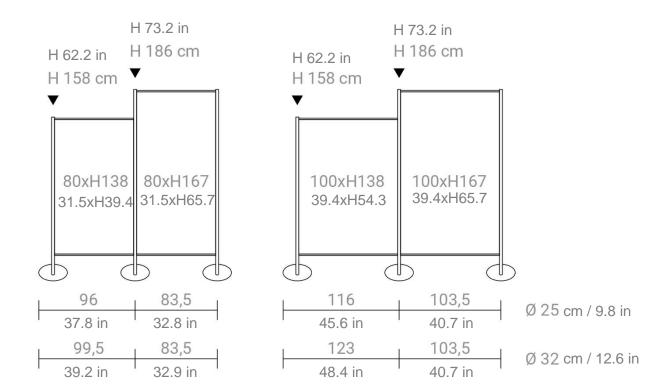

#### **DIMENSIONS:**

• Composition: L **83,5 | 103,5** x H **158 | 186** cm

• Composition: L 32.9 | 40.7 x H 62.2 | 73.2 in

• Sound-absorbment panel: L 80 | 100 x H 138 | 167 x THK 4 cm

• Sound-absorbment panel: L 31.5 | 39.4 x H 54.3 | 65.7 x THK 1.6 in

### **COMPOSITION:**

- Support element composed of:
  - Disc base: Ø 25 | 32 cm x THK 6 mm / Ø 9.8 | 12.6 in x THK 0.23 in in oven-painted steel with epoxy powders in silver gray color, floor support felt included
  - Rotating panel tensioning system: Ø **3,2** x H **16,8** cm / Ø **1.25** x H **6.61** in with M10 threaded parts designed for fixing to the base of the tube, in anodized aluminum
  - Tubular profile: Ø **3,2** x H **137,5** | **165,3** cm / Ø **1.25** x H **54.1** | **65** in with M10 threaded parts prepared for fixing to the base and to the upper finishing element, in oven-painted steel with epoxy powders in silver gray color
- Upper finishing element: Ø external **3,2** x H **1,9** cm / Ø external **1.25** x H **0.75** in in oven-painted steel with epoxy powders in silver gray color
- Panel support elements:
- Transoms: Ø **0,4** x H **82** | **102** | **131** cm / Ø **0,16** x H **32.3** | **40.2** | **51.6** in in oven-painted steel with epoxy powders in silver gray color
- Other information:
  - Base also available in the wall-mounted version: 25 | 32 x 16 | 19 cm x THK 6 mm /
    9.8 | 12.6 x 6.3 | 7.5 x THK 2.4 in in oven-painted steel with epoxy powders in silver gray color, floor support felt included