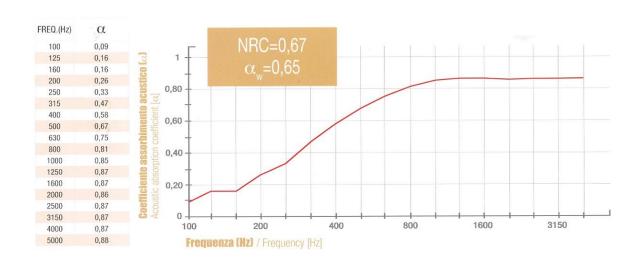

### **CERTIFICATIONS:**

• FIRE REACTION CLASS:

B-s2, d0

• CE MARK:

B-s1, d0

• GREEN LABELS:

GREENGUARD GREENGUARDGOLD

• SOUND ABSORPTION REPORT:

UNI EN ISO 354: 2003 UNI EN ISO 11654: 1998