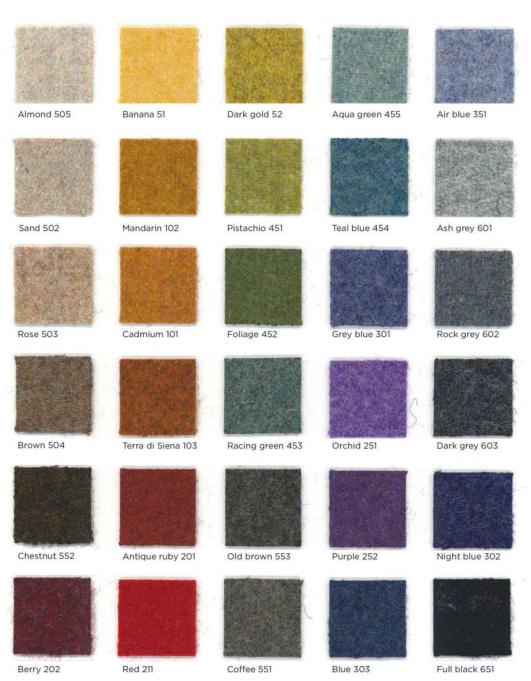

#### **PANEL COMPOSITION:**

• Soul: sound absorbing material made of 100% recycled material, polyester fibers

Reaction to fire: B-s2, d0

Smoke class: F1

Certificate: Oekotex

• Finishes:

• Trevira CS - 100% polyester Reaction to fire: Class 1

Certificate: Oekotex

• Tweed - 75% wool, 25% polyamide

Reaction to fire: Class 1