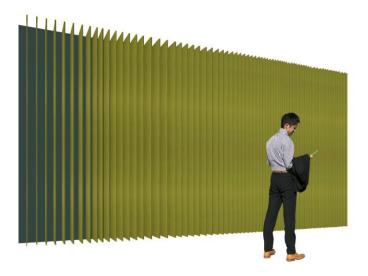

### NAME:

LAMELLAE

### **DESCRIPTION:**

Sound-absorbing and anti-reverberation Hard felt Lamellae

### **APPLICATION:**

• Wall with support structure and glue

DATA SHEET