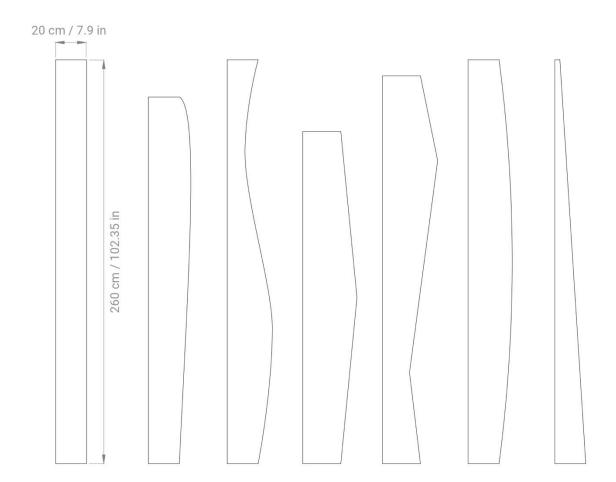

#### **DIMENSIONS:**

- L 20 x H 260 cm x SP 10 mm
- L 7.9 x H 102.35 cm x THK 0.39 mm
- NOTE: The dimensions, the design and the cuts can be customized to measure Maximum cut (L **152** x H **294** cm | L **59.85** x H **115.75** in)