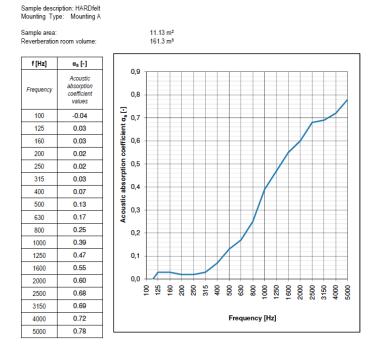

### SOUND ABSORPTION REPORT:

UNI EN ISO 354: 2003 UNI EN ISO 11654: 1998

Evaluation based on laboratory measurement results by means of a technical method

COLORS: White, Grey, Dark grey and Black. Other colors available on request