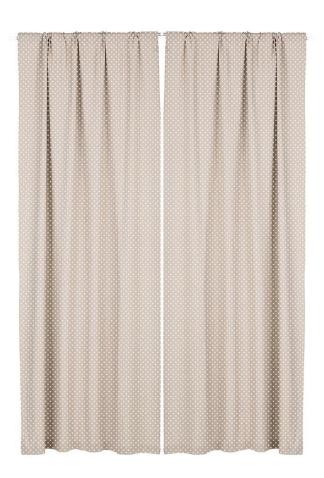

### **APPLICATION:**

• Curtain with support bracket

DATA SHEET

#### **DIMENSIONS:**

- L **140** x H **300** cm x THK **1,5** mm
- L 55.1 x H 118.1 cm x THK 0.06 in

NOTE: Further sizes available on request, width max: L 140 cm (L 55.1 in)