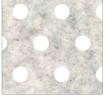

#### **CERTIFICATIONS:**

• FIRE REACTION CLASS UE:

B-s2, d0 - OPTIONAL

• FIRE REACTION CLASS USA:

OPTIONAL: 🔌

D-Ghost white 955

D-Beige 952

D-Grey 953