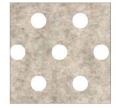

#### **CERTIFICATIONS:**

• FIRE REACTION CLASS UE:

B-s2, d0 - OPTIONAL

• FIRE REACTION CLASS USA:

OPTIONAL: 🔌

D-Ghost white 955

D-Beige 952

D-Grey 953