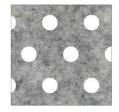

#### **CERTIFICATIONS:**

• FIRE REACTION CLASS UE:

B-s2, d0 - OPTIONAL

• FIRE REACTION CLASS USA:

OPTIONAL: 🔌

D-Ghost white 955

D-Beige 952

D-Grey 953

D-Dark grey 923