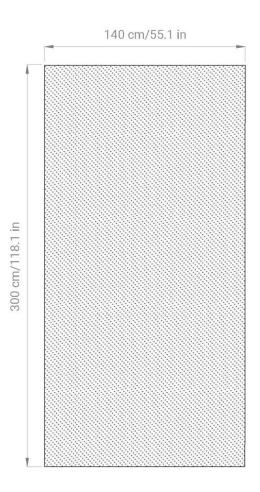

#### **DIMENSIONS:**

- L **140** x H **300** cm x THK **1,5** mm
- L 55.1 x H 118.1 cm x THK 0.06 in

NOTE: Further sizes available on request, width max: L 140 cm (L 55.1 in)