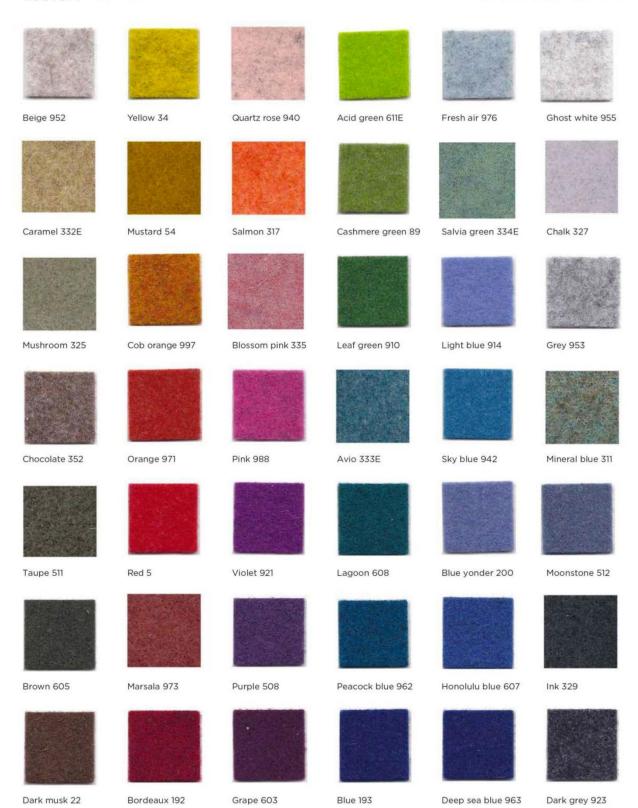

#### **COMPOSITION:**

- ECOfelt 90% wool, 10% polyester
- **PETfelt** 100% PET

### ECOfelt 📹 😂 🥒