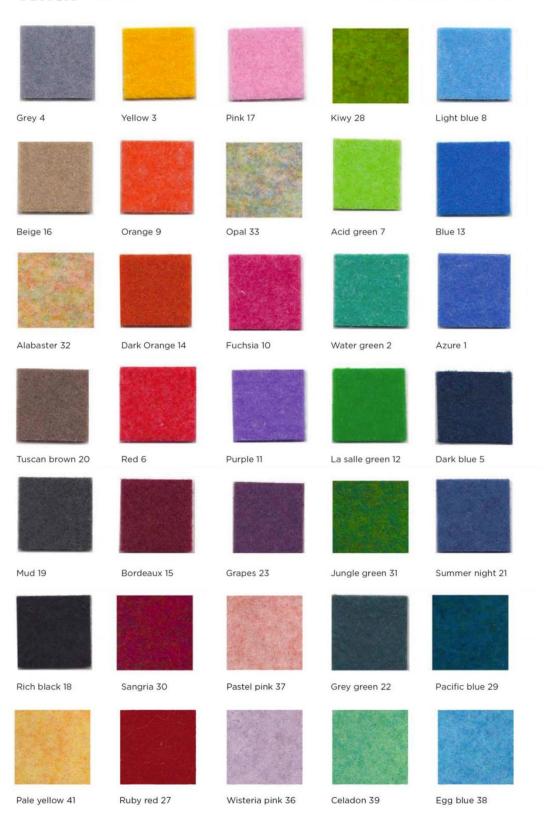

#### **COMPOSITION:**

- ECOfelt 90% wool, 10% polyester
- **PETfelt** 100% PET

### PETfelt M G-/