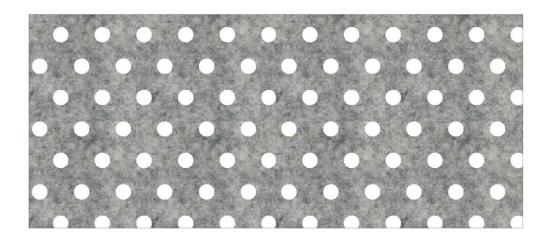

#### NAME:

.DOTSfelt

#### **DESCRIPTION:**

Sound-absorbing and anti-reverberation layers

### **APPLICATION:**

• Curtain with support bracket

DATA SHEET

#### **DIMENSIONS:**

- L **140** x H **300** cm x THK **1,5** mm
- L 55.1 x H 118.1 cm x THK 0.06 in

NOTE: Further sizes available on request, width max: L 140 cm (L 55.1 in)

#### **WEIGHT:**

Thickness (+/-) Weight

• 1,5 mm 350 gr/mtl • 0.06 in 0.23 lb/ft

DATA SHEET