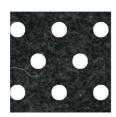

#### **CERTIFICATIONS:**

• FIRE REACTION CLASS UE:

B-s2, d0 - OPTIONAL

• FIRE REACTION CLASS USA:

OPTIONAL: 🔌

D-Ghost white 955

D-Beige 952

D-Grey 953

D-Dark grey 923